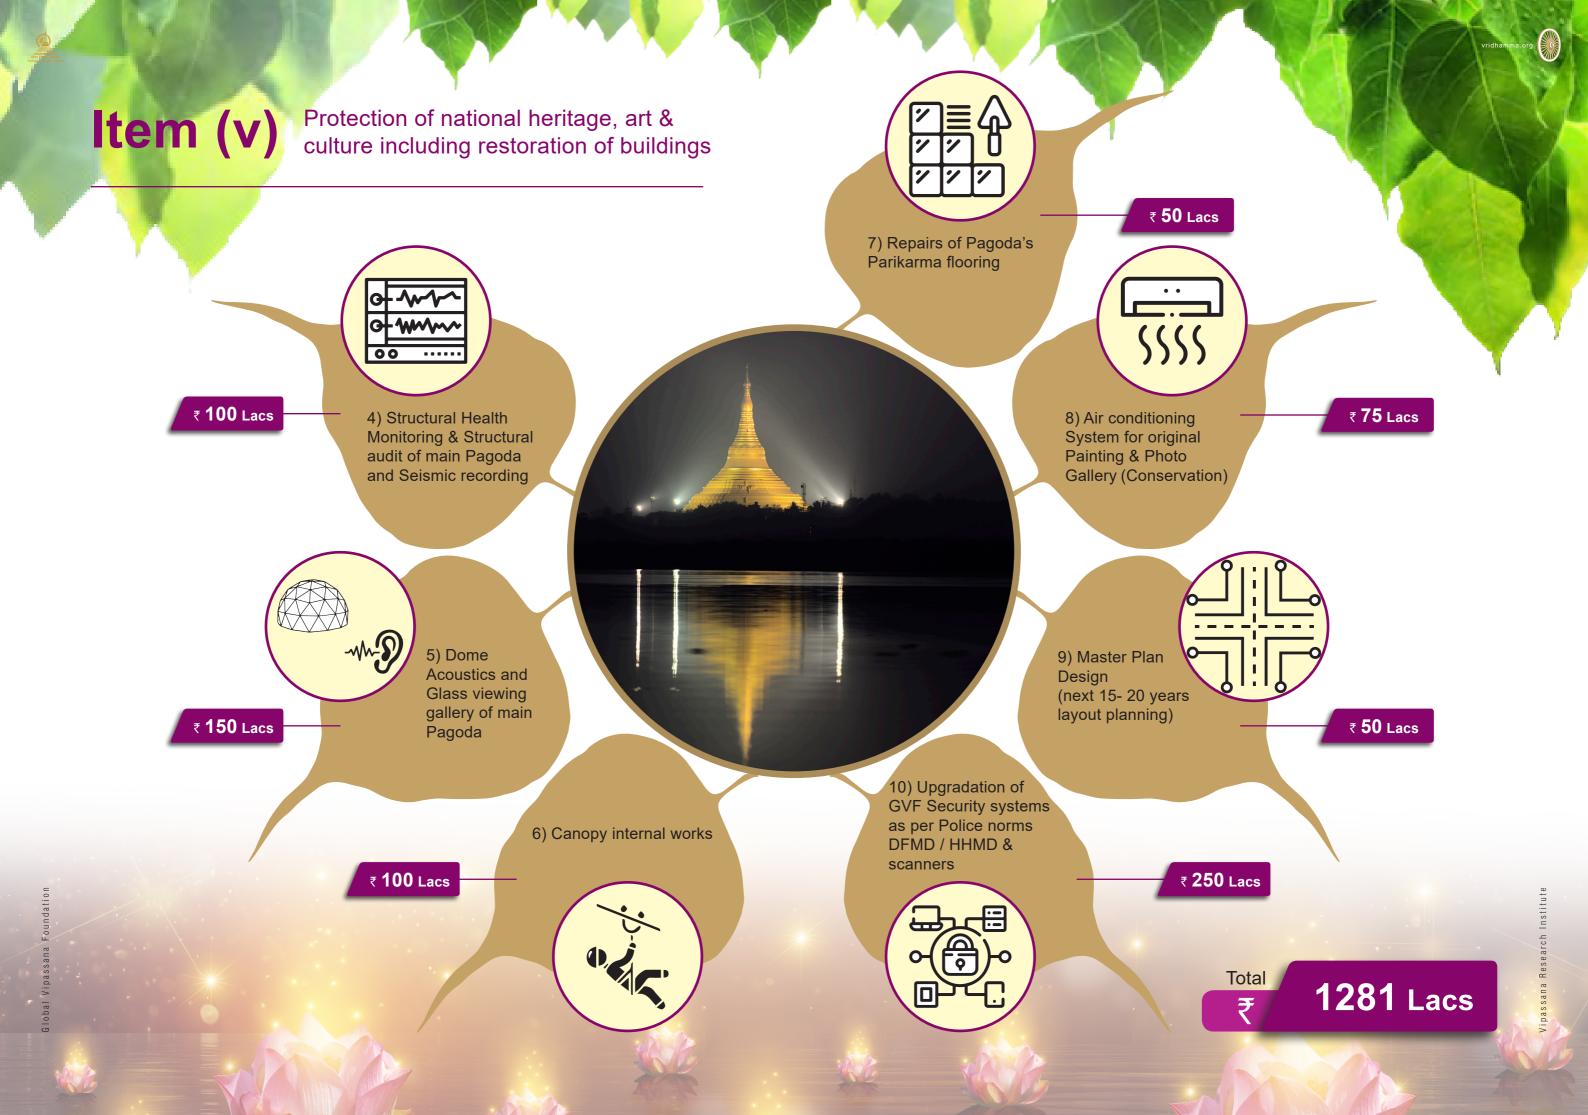

Under Item No. 5
Protection of national
heritage, art & culture
including restoration
of buildings & sites of
historical importance &
works of art.

Total ₹

**5452** Lacs

₹ **375** Lacs

₹ 1281 Lacs

obal Vipassana Foundation

Total

**3629** Lacs

Item (iv) Ensuring environmental sustainability, ecological balance, conservation of natural resources

Item (v)

Protection of national herrage, & culture including restoration of buildings