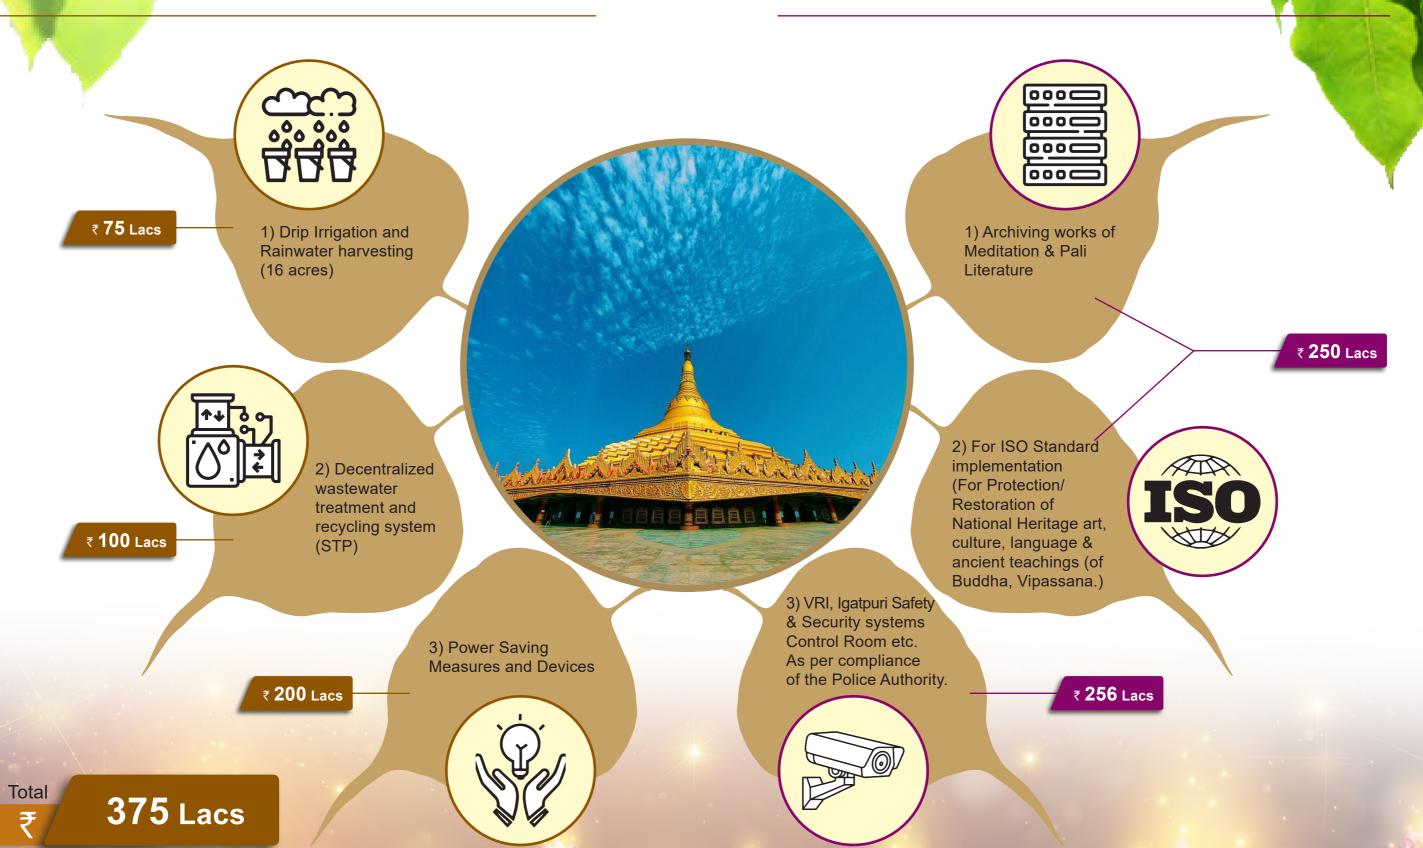

Total

**3629** Lacs

Item (iv) Ensuring environmental sustainability, ecological balance, conservation of natural resources

Item (v)

Protection of national herrage, & culture including restoration of buildings